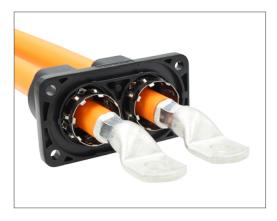

# Excel|Mate PT (HVPT M)

## HVPT M





| MECHANICAL             |                                         |  |  |  |
|------------------------|-----------------------------------------|--|--|--|
| Wire range             | 70 to 150 mm <sup>2</sup> shielded wire |  |  |  |
| Connection type        | Crimp                                   |  |  |  |
| ELECTRICAL             |                                         |  |  |  |
| Voltage rating (cable) | 1000V DC                                |  |  |  |
| Insulator resistance   | > 200MΩ                                 |  |  |  |
| Shielding              | 360° from wire to device                |  |  |  |
| ENVIRONMENTAL          |                                         |  |  |  |
| Sealing                | IP67, IP6K9K (mated)                    |  |  |  |
| Temperature ra