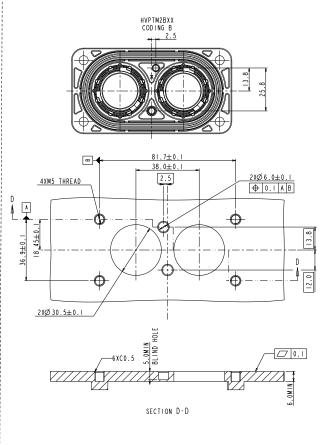

|  |  |  |
| Sealing                | IP67, IP6K9K (mated)                    |  |  |  |
| Temperature range      | -40°C to 125°C                          |  |  |  |
| Salt spray             | 96 hours                                |  |  |  |
| STANDARDS              |                                         |  |  |  |
| RoHS                   |                                         |  |  |  |
|                        |                                         |  |  |  |

| MATERIAL |       |  |
|----------|-------|--|
| Housing  | Metal |  |

## **KEY FEATURES**

Easy to install, reliable connection

Sealing, IP67 (mated), IP6K9K

Multiple coding positions

360° shielded from wire to device

Economical

#### **HVPT M 2-PIN**



### PANEL MOUNTING DIMENSION





# Excel|Mate PT (HVPT M)

#### **HVPT M 3-PIN**



## PANEL MOUNTING DIMENSION

### MOUNTING PANEL RECOMMENDATION



## HOW TO ORDER: PLUG

|                                                                                                      | HVPT M     | 2 | Α | 01 |
|------------------------------------------------------------------------------------------------------|------------|---|---|----|
| Position: 2: 2 positions 3: 3 positions                                                              |            |   |   |    |
| Coding: A: Coding A B: Coding B                                                                      |            |   |   |    |
| Wire type: 01: 95mm² shielded wir 02: 120mm² shielded w 03: 70mm² shielded wir 04: 150mm² shielded w | rire<br>re |   |   |    |