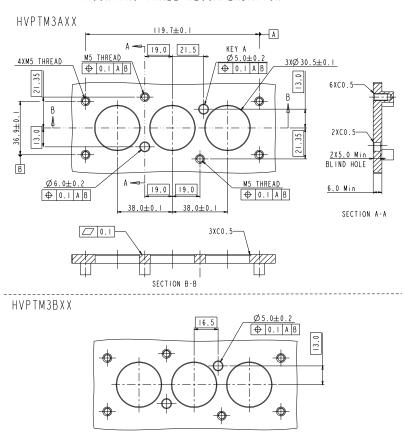

#### **HVPT M 3-PIN**

## PANEL MOUNTING DIMENSION

### MOUNTING PANEL RECOMMENDATION