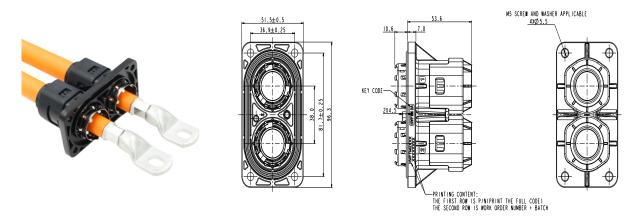

ONMENTAL          |                                         |  |  |  |
| Sealing                | IP67, IP6K9K (mated)                    |  |  |  |
| Temperature range      | -40°C to 125°C                          |  |  |  |
| Salt spray             | 96 hours                                |  |  |  |
| STANDARDS              |                                         |  |  |  |
| RoHS                   |                                         |  |  |  |
|                        |                                         |  |  |  |

| MATERIAL |       |  |
|----------|-------|--|
| Housing  | Metal |  |

## **KEY FEATURES**

Easy to install, reliable connection

Sealing, IP67 (mated), IP6K9K

Multiple coding positions

360° shielded from wire to device

Economical

#### **HVPT M 2-PIN**



### PANEL MOUNTING DIMENSION





# Excel|Mate PT (HVPT M)

#### **HVPT M 3-PIN**



## PANEL MOUNTING DIMENSION

### MOUNTING PANEL RECOMMENDATION



## HOW TO ORDER: PLUG

|                                                                                                      | HVPT M     | 2 | Α | 01 |
|------------------------------------------------------------------------------------------------------|------------|---|---|----|
| Position: 2: 2 positions 3: 3 positions                                                              |            |   |   |    |
| Coding: A: Coding A B: Coding B                                                                      |            |   |   |    |
| Wire type: 01: 95mm² shielded wir 02: 120mm² shielded w 03: 70mm² shielded wir 04: 150mm² shielded