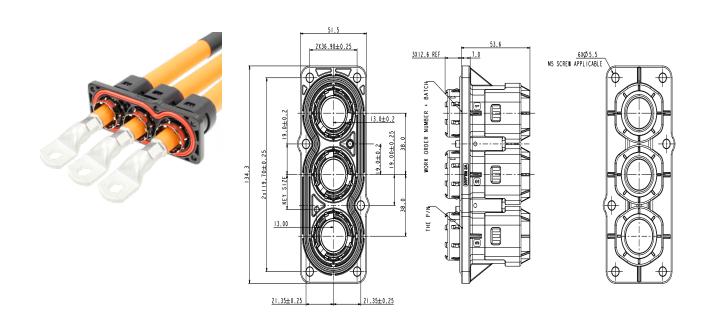

| IP67, IP6K9K (mated)                    |  |  |  |
| Temperature range      | -40°C to 125°C                          |  |  |  |
| Salt spray             | 96 hours                                |  |  |  |
| STANDARDS              |                                         |  |  |  |
| RoHS                   |                                         |  |  |  |
|                        |                                         |  |  |  |

| MATERIAL |       |  |
|----------|-------|--|
| Housing  | Metal |  |

## **KEY FEATURES**

Easy to install, reliable connection

Sealing, IP67 (mated), IP6K9K

Multiple coding positions

360° shielded from wire to device

Economical

#### **HVPT M 2-PIN**



### PANEL MOUNTING DIMENSION





# Excel|Mate PT (HVPT M)

#### **HVPT M 3-PIN**



## PANEL MOUNTING DIMENSION

### MOUNTING PANEL RECOMMENDATION



## HOW TO ORDER: PLUG

|                                                                                                      | HVPT M     | 2 | Α | 01 |
|------------------------------------------------------------------------------------------------------|------------|---|---|----|
| Position: 2: 2 positions 3: 3 positions                                                              |            |   |   |    |
| Coding: A: Coding A B: Coding B                                                                      |            |   |   |    |
| Wire type: 01: 95mm² shielded wir 02: 120mm² shielded w 03: 70mm² shielded wir 04: 150mm² shielded w | rire<br>re |   |   |    |