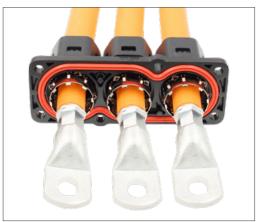

# Excel|Mate PT (HVPT M)

## HVPT M





| MECHANICAL             |                                         |  |  |  |
|------------------------|-----------------------------------------|--|--|--|
| Wire range             | 70 to 150 mm <sup>2</sup> shielded wire |  |  |  |
| Connection type        | Crimp                                   |  |  |  |
| ELECTRICAL             |                                         |  |  |  |
| Voltage rating (cable) | 1000V DC                                |  |  |  |
| Insulator resistance   | > 200MΩ                                 |  |  |  |
| Shielding              | 360° from wire to device                |  |  |  |
| ENVIRONMENTAL          |                                         |  |  |  |
| Sealing                | IP67, IP6K9K (mated)                    |  |  |  |
| Temperature rang