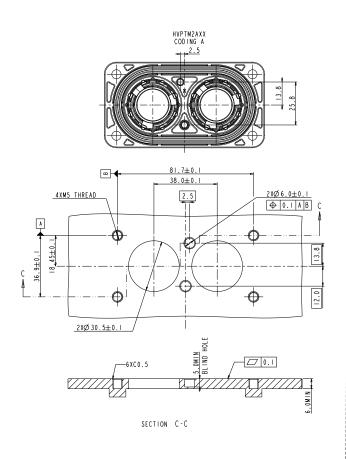

|  |  |  |
| Sealing                | IP67, IP6K9K (mated)                    |  |  |  |
| Temperature range      | -40°C to 125°C                          |  |  |  |
| Salt spray             | 96 hours                                |  |  |  |
| STANDARDS              |                                         |  |  |  |
| RoHS                   |                                         |  |  |  |
|                        |                                         |  |  |  |

| MATERIAL |       |  |
|----------|-------|--|
| Housing  | Metal |  |

## **KEY FEATURES**

Easy to install, reliable connection

Sealing, IP67 (mated), IP6K9K

Multiple coding positions

360° shielded from wire to device

Economical

#### **HVPT M 2-PIN**



### PANEL MOUNTING DIMENSION





# Excel|Mate PT (HVPT M)

#### **HVPT M 3-PIN**



## PANEL MOUNTING DIMENSION

### MOUNTING PANEL RECOMMENDATION



## HOW TO ORDER: PLUG

|                                                                                                      | HVPT M     | 2 | Α | 01 |
|------------------------------------------------------------------------------------------------------|------------|---|---|----|
| Position: 2: 2 positions 3: 3 positions                                                              |            |   |   |    |
| Coding: A: Coding A B: Coding B                                                                      |            |   |   |    |
| Wire type: 01: 95mm² shielded wir 02: 120mm² shielded w 03: 70mm² shielded wir 04: 150mm² shielded w | rire<br>re |   |   |    |