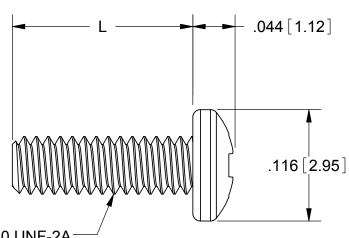

## **PRODUCT DATA DRAWING**

0-80 UNF-2A

| SCREW OPTIONS | L    |
|---------------|------|
| FOR -1S       | .188 |
| FOR -2S       | .250 |
| FOR -3S       | .438 |

| DESCRIPTION           | PCB THICKNESS                                                           |
|-----------------------|-------------------------------------------------------------------------|
| INCL. TWO .188 SCREWS | .023 TO .123                                                            |
| INCL. TWO .250 SCREWS | .085 TO .185                                                            |
| INCL. TWO .438 SCREWS | .273 TO .373                                                            |
| NO SCREWS             | .023 TO .373                                                            |
|                       | INCL. TWO .188 SCREWS<br>INCL. TWO .250 SCREWS<br>INCL. TWO .438 SCREWS |