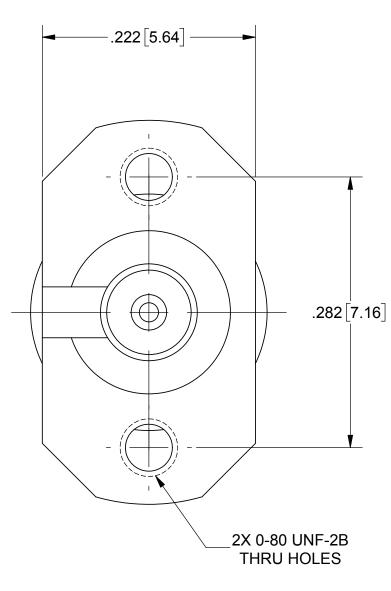

## **PRODUCT DATA DRAWING**

0-80 UNF-2A

| SCREW OPTIONS | L    |
|---------------|------|
| FOR -1S       | .188 |
| FOR -2S       | .250 |
| FOR -3S       | .438 |

| DESCRIPTION           | PCB THICKNESS                                                           |
|-----------------------|-------------------------------------------------------------------------|
| INCL. TWO .188 SCREWS | .023 TO .123                                                            |
| INCL. TWO .250 SCREWS | .085 TO .185                                                            |
| INCL. TWO .438 SCREWS | .273 TO .373                                                            |
| NO SCREWS             | .023 TO .373                                                            |
|                       | INCL. TWO .188 SCREWS<br>INCL. TWO .250 SCREWS<br>INCL. TWO .438 SCREWS |