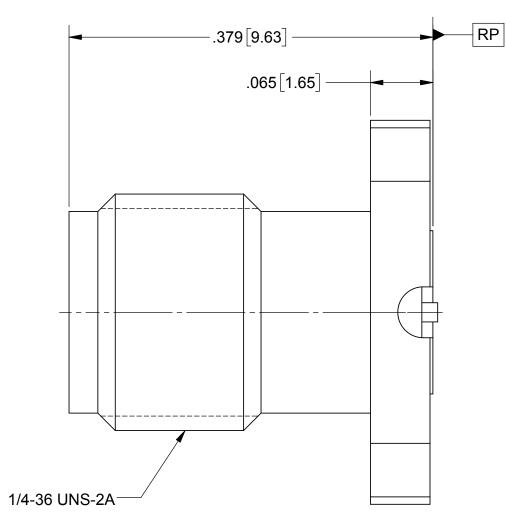

## **PRODUCT DATA DRAWING**

0-80 UNF-2A

| SCREW OPTIONS | L    |
|---------------|------|
| FOR -1S       | .188 |
| FOR -2S       | .250 |
| FOR -3S       | .438 |

| DESCRIPTION           | PCB THICKNESS                                                           |
|-----------------------|-------------------------------------------------------------------------|
| INCL. TWO .188 SCREWS | .023 TO .123                                                            |
| INCL. TWO .250 SCREWS | .085 TO .185                                                            |
| INCL. TWO .438 SCREWS | .273 TO .373                                                            |
| NO SCREWS             | .023 TO .373                                                            |
|                       | INCL. TWO .188 SCREWS<br>INCL. TWO .250 SCREWS<br>INCL. TWO .438 SCREWS |