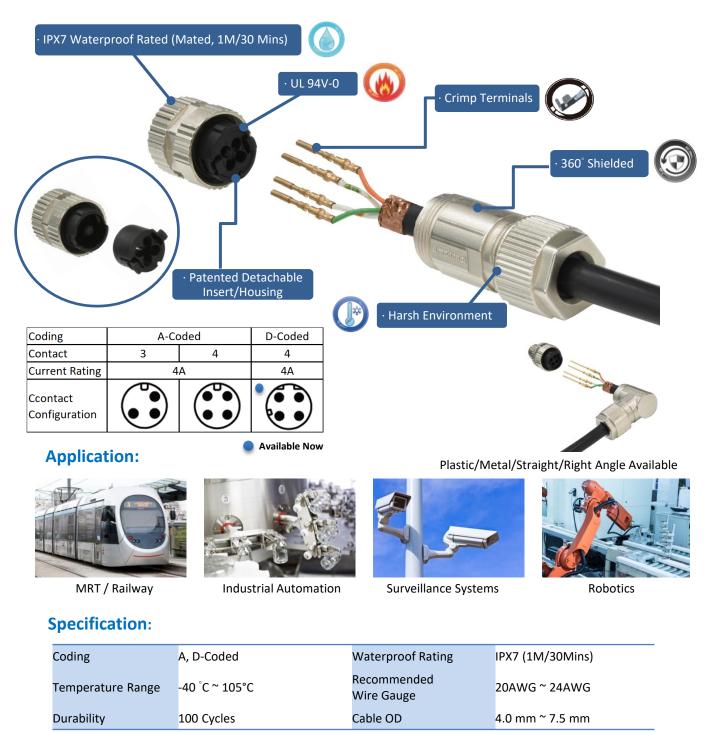

## Amphenol LTW M12 A/D-Code Crimp Type Field Installable Ensure A Reliable On-Site Wire Termination

Amphenol LTW presents M12 A/D-Code crimp type field installable connector that enhances reliable connection & efficiency in on-site field installation.

With patented detachable insert/housing design, it makes no headache re-working in the field. Support shielding/non-shielding & IPX7 waterproof rating, this M12 A/D-Code crimp type field installable connector is your ideal solution for outdoor applications.