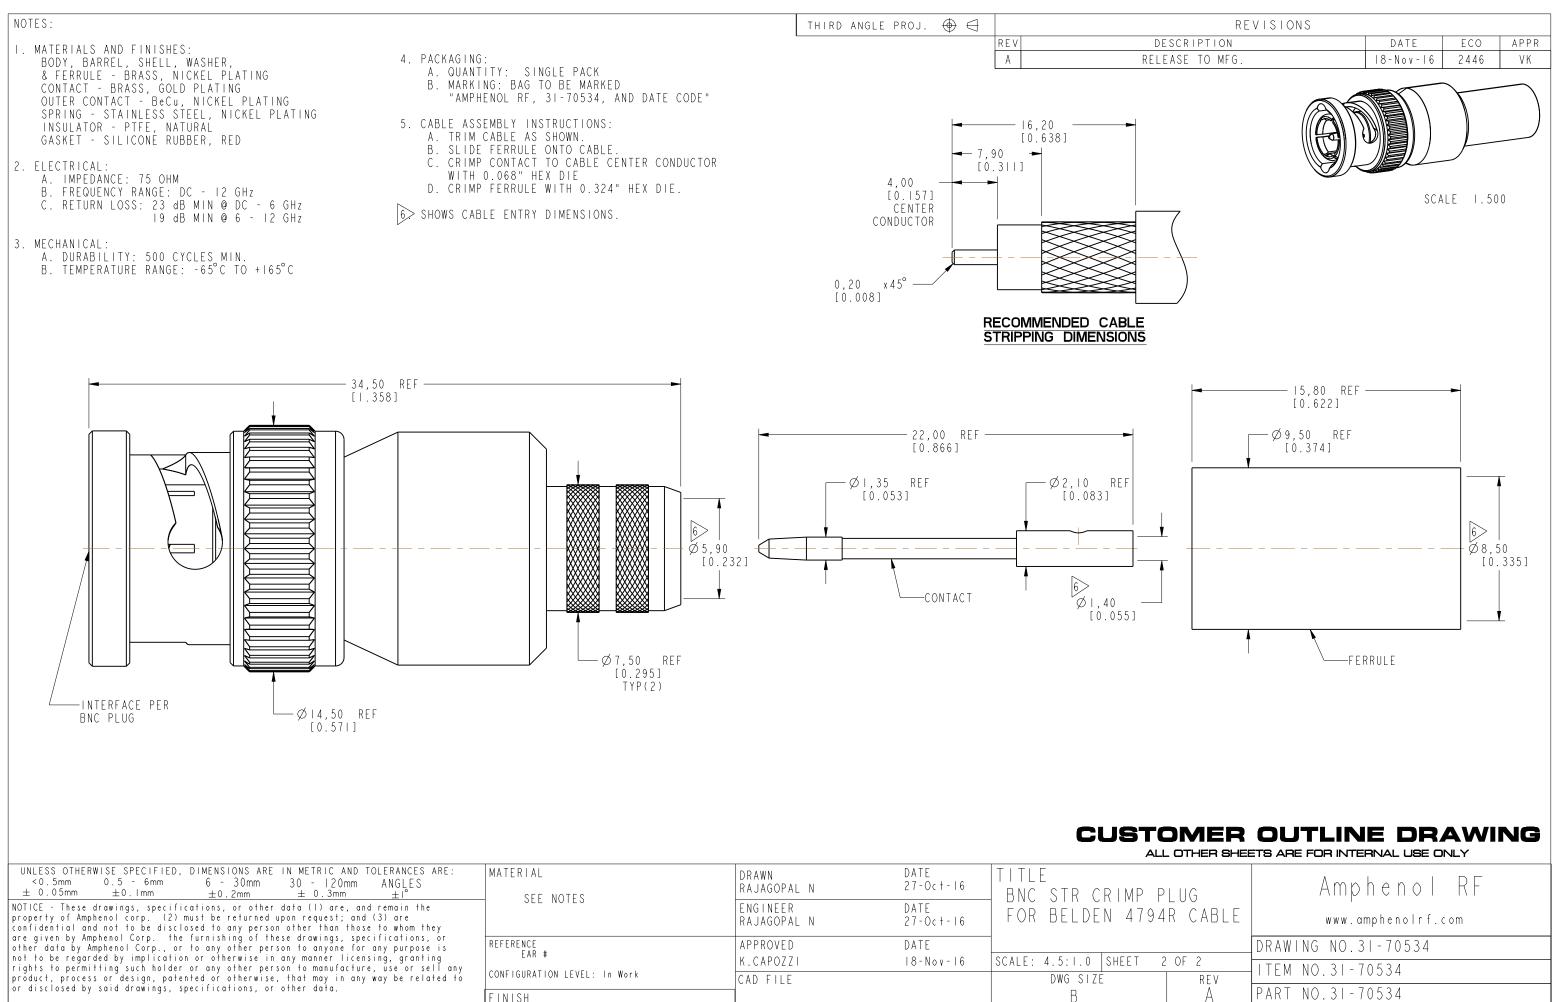

| UNLESS OTHERWISE SPECIFIED, DIMENSIONS ARE IN METRIC AND TOLERANCES ARE:<br><0.5mm 0.5 - 6mm 6 - 30mm 30 - 120mm ANGLES<br>± 0.05mm ±0.1mm ±0.2mm ± 0.3mm ±1°                                                                                                                                                                                                                                                                                                                                                                                                                                        | MATERIAL<br>- SEE NOTES                | DRAWN<br>Rajagopal N    | DATE<br>27-0c+-16 | TITLE<br>_ BNC STR CRIMP PLU |
|------------------------------------------------------------------------------------------------------------------------------------------------------------------------------------------------------------------------------------------------------------------------------------------------------------------------------------------------------------------------------------------------------------------------------------------------------------------------------------------------------------------------------------------------------------------------------------------------------|----------------------------------------|-------------------------|-------------------|------------------------------|
| NOTICE - These drawings, specifications, or other data (1) are, and remain the<br>property of Amphenol corp. (2) must be returned upon request; and (3) are<br>confidential and not to be disclosed to any person other than those to whom they<br>are given by Amphenol Corp. the furnishing of these drawings, specifications, or<br>other data by Amphenol Corp., or to any other person to anyone for any purpose is<br>not to be regarded by implication or otherwise in any manner licensing, granting<br>rights to permitting such holder or any other person to manufacture, use or sell any | - SEE NOTES                            | ENGINEER<br>RAJAGOPAL N | DATE<br>27-0ct-16 | FOR BELDEN 4794R             |
|                                                                                                                                                                                                                                                                                                                                                                                                                                                                                                                                                                                                      | REFERENCE<br>EAR #                     | APPROVED<br>K.CAPOZZI   | DATE<br>18-Nov-16 |                              |
| product, process or design, patented or otherwise, that may in any way be related to<br>or disclosed by said drawings, specifications, or other data.                                                                                                                                                                                                                                                                                                                                                                                                                                                | CONFIGURATION LEVEL: In Work<br>FINISH | CAD FILE                |                   | dwg size<br>B                |